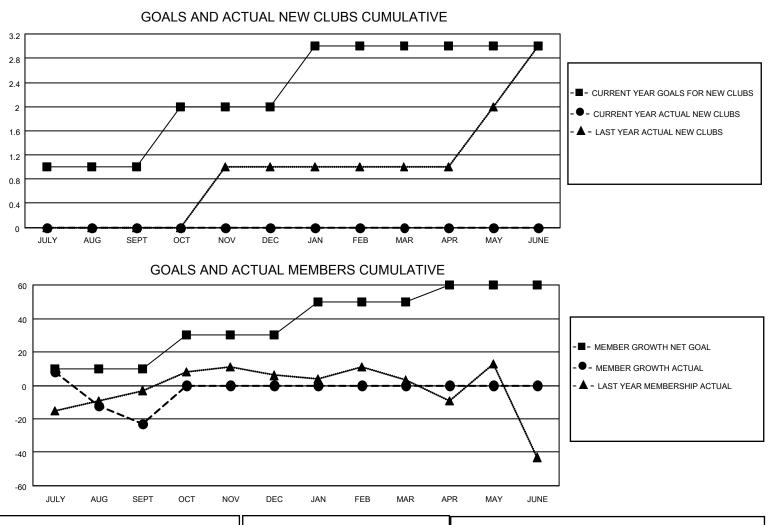

## MONTHLY MEMBERSHIP PROGRESS REPORT

## LOCATION HAWAII

District 50

Results as of: 9/30/2022

| Clubs                 |               |           |               | Members               |                        |                         |                                                    |
|-----------------------|---------------|-----------|---------------|-----------------------|------------------------|-------------------------|----------------------------------------------------|
| RESULTS FOR 2022-2023 |               |           |               | RESULTS FOR 2022-2023 |                        |                         |                                                    |
| QUARTER               | NEW CLUB GOAL | NEW CLUBS | DROPPED CLUBS | QUARTER               | BER GROWTH NET<br>GOAL | MEMBER GROWTH<br>ACTUAL | DROPPED<br>MEMBERS ACTUAL<br>(including transfers) |
| JULY/AUG/SEPT         | 1             | 0         | 0             | JULY/AUG/SEPT         | 10                     | 49                      | 62                                                 |
| OCT/NOV/DEC           | 1             | 0         | 0             | OCT/NOV/DEC           | 20                     | 0                       | 0                                                  |
| JAN/FEB/MAR           | 1             | 0         | 0             | JAN/FEB/MAR           | 20                     | 0                       | 0                                                  |
| APR/MAY/JUNE          | 0             | 0         | 0             | APR/MAY/JUNE          | 10                     | 0                       | 0                                                  |